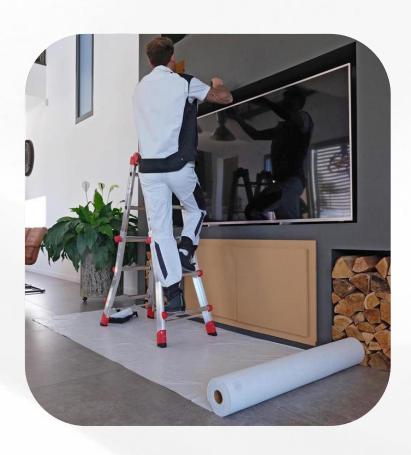

#### **OUR PRODUCT DULYFIX**

SELF-ADHESIVE NON-SLIP WATERPROOF & REUSABLE PROTECTIVE DUST SHEET – HEAVY DUTY FLOOR PROTECTION FOR STAIRS & HARD SURFACES

3.28 ft x 82.02 ft

The ultimate floor protection for construction & renovation.

Protect floors with a <u>self-adhesive</u>, <u>non-slip</u>, <u>waterproof</u> and <u>reusable</u> <u>protective dust sheet</u>, **specially designed for stairs and dry hard floors.** 

# REUSABLE PROTECTIVE DUST SHEET Easy to clean for use across multiple job sites

Made from high-quality materials to withstand demanding conditions in a handy format and reusable for future work.