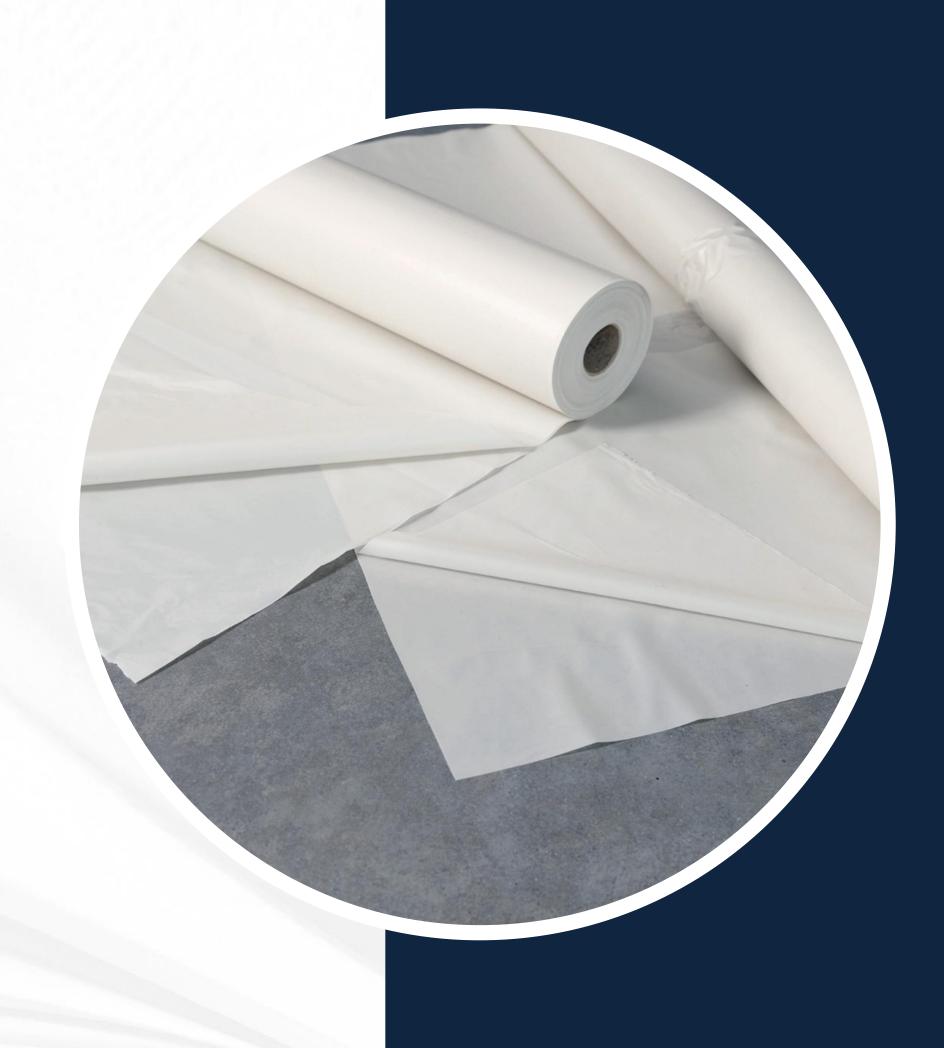

#### Why is our plastic sheeting milky white instead of transparent like in the U.S.?

> Made from 100% recycled plastic, unlike traditional sheeting made from virgin plastic. This explains the milky white appearance – a visible sign of our eco-conscious production.

**Eco-Friendly** Manufactured entirely from recycled materials with sustainability goals

• Improved Visibility The milky color allows you to see the protected area clearly on the floor – unlike crystal-clear sheeting

that can be hard to notice.

→ Non-sticky: Easy to unfold and position

→ Non-slip: Safe to walk on – it won't slide or shift