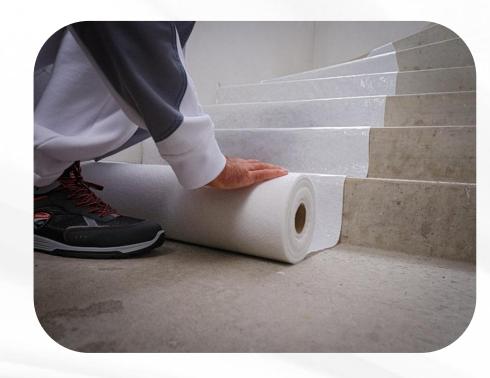

#### **OUR PRODUCT DULYFIX**

SELF-ADHESIVE NON-SLIP WATERPROOF & REUSABLE PROTECTIVE DUST SHEET – HEAVY DUTY FLOOR PROTECTION FOR STAIRS & HARD SURFACES

3.28 ft x 82.02 ft

The ultimate floor protection for construction & renovation.

Protect floors with a <u>self-adhesive</u>, <u>non-slip</u>, <u>waterproof</u> and <u>reusable</u> <u>protective dust sheet</u>, **specially designed for stairs and dry hard floors.** 

#### **SELF-ADHESIVE PROTECTIVE DUST SHEET**

Topside waterproof protective layer for ultimate durability and underside in polyester fibers with a non-slip coating for maximum grip