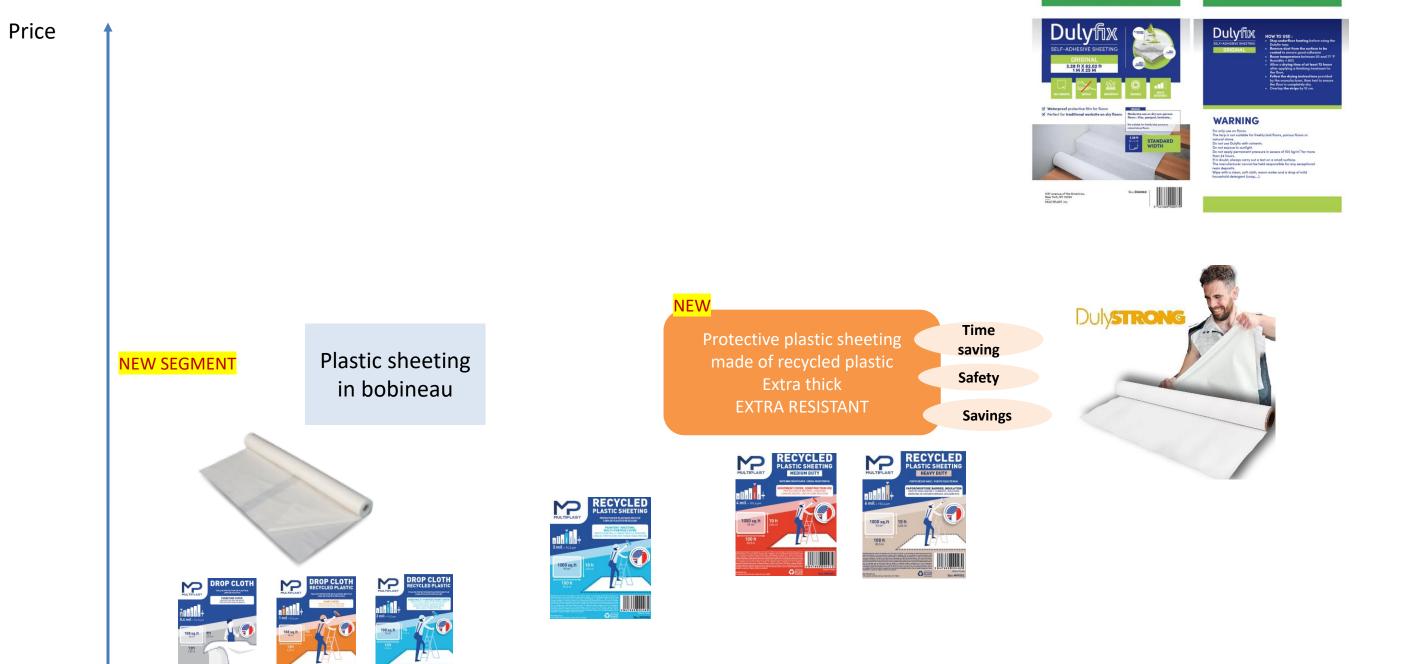

#### MULTIPLAST PLASTIC SHEETINGS VS PLASTIC SHEETINGS IN THE U.S.

## RECAP OF THE MULTIPLAST PRODUCTS IN THE U.S.

| REFERENCE  | PRODUCT NAME                                                                    | THICKNESS | SIZE         | KEY FEATURES                                          | APPLICATIONS                                                       |
|------------|---------------------------------------------------------------------------------|-----------|--------------|-------------------------------------------------------|--------------------------------------------------------------------|
| MP0150     | Drop Cloth Plastic Sheeting –<br>Furniture cover                                | 0.4 mil   | 9 x 12       | Electrostatic effect                                  | Indoor uses and painting                                           |
| MP0151     | Drop Cloth Recycled Plastic<br>Sheeting – Paint cover                           | 1 mil     | 9 x 12       | Strong tear resistance                                | Indoor uses and painting                                           |
| MP0152     | Drop Cloth Recycled Plastic<br>Sheeting – Hard multi-purpose<br>paint cover     | 3 mils    | 9 x 100      | Excellent tear and puncture resistance                | Indoor and outdoor uses, hard-multi-purpose & paint cover          |
| MP0550     | Recycled Plastic Sheeting –<br>Painters' sheeting – Multi<br>purpose cover      | 3 mils    | 10 x 100     | Excellent tear and puncture resistance                | Construction sites, multi-<br>purpose cover                        |
| MP0551     | Recycled Plastic Sheeting –<br>Medium Duty – Equipment cover                    | 4 mils    | 10 x 100     | Extreme tear and puncture resistance                  | Construction sites, equipment cover                                |
| MP0552     | Recycled Plastic Sheeting Heavy<br>Duty – Vapor/moisture barrier,<br>insulation | 6 mils    | 10 x 100     | Maximum tear and puncture resistance                  | Construction sites, vapor/moisture barrier & cover                 |
| DU2002     | Self-Adhesive Non-Slip<br>Waterproof Protective Dust<br>Sheet                   | _         | 3.28 x 82.02 | Self-adhesive, waterproof, impact-resistant, non-slip | Stairs and hard floors                                             |
| DULYSTRONG | Heavy Duty Recycled Plastic<br>Sheeting                                         | 7.87 mils | 3.28 x 82.02 | Ultra resistance,<br>waterproof, non-slip             | Floors indoor or outdoor in construction, renovation, and painting |