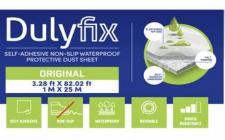

#### **OUR PRODUCT DULYFIX**

SELF-ADHESIVE NON-SLIP WATERPROOF & REUSABLE PROTECTIVE DUST SHEET – HEAVY DUTY FLOOR PROTECTION FOR STAIRS & HARD SURFACES

3.28 ft x 82.02 ft

The ultimate floor protection for construction & renovation.

Protect floors with a <u>self-adhesive</u>, <u>non-slip</u>, <u>waterproof</u> and <u>reusable</u> <u>protective dust sheet</u>, **specially designed for stairs and dry hard floors.** 

# REUSABLE PROTECTIVE DUST SHEET Easy to clean for use across multiple job sites

Made from high-quality materials to withstand demanding conditions in a handy format and reusable for future work.

#### **SELF-ADHESIVE PROTECTIVE DUST SHEET**

Topside waterproof protective layer for ultimate durability and underside in polyester fibers with a non-slip coating for maximum grip