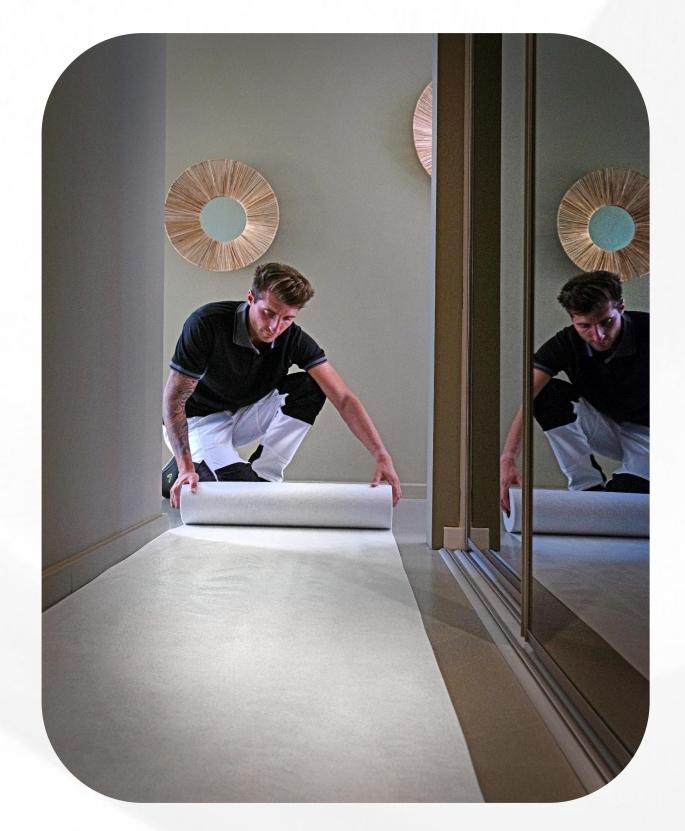

#### **OUR PRODUCT DULYFIX**

SELF-ADHESIVE NON-SLIP WATERPROOF & REUSABLE PROTECTIVE DUST SHEET – HEAVY DUTY FLOOR PROTECTION FOR STAIRS & HARD SURFACES

3.28 ft x 82.02 ft

The ultimate floor protection for construction & renovation.

Protect floors with a <u>self-adhesive</u>, <u>non-slip</u>, <u>waterproof</u> and <u>reusable</u> <u>protective dust sheet</u>, **specially designed for stairs and dry hard floors.** 

# SLIDE-INSTANT INSTALLATION Fast & Easy Setup: Save Time, Save Effort!

Thanks to its 1 m roll format, just one person and one kick are enough to roll it out.

# NO ADHESIVE NEEDED Naturally Stays in Place

Dulystrong+ clings to the floor, minimizing slips and miximizing safety.