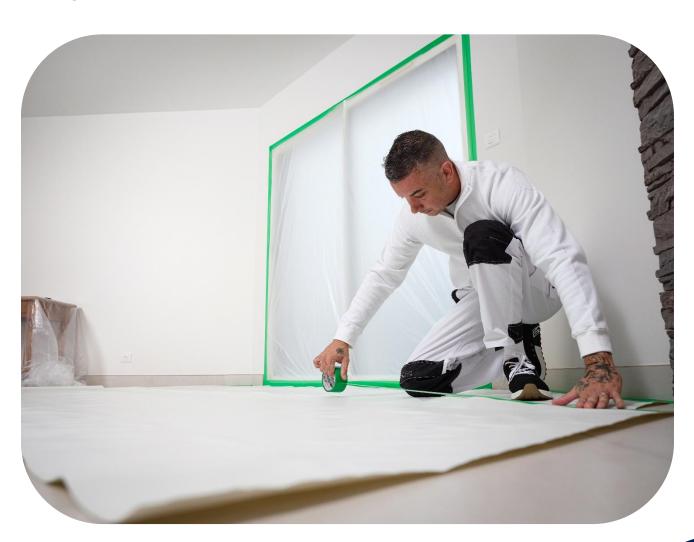

#### PRODUCT USES - "Bobineau"

### Medium & Heavy-Duty Specification and Uses

#### **MAXIMUM TEAR & PUNCTURE RESISTANCE**

Ensures total durability during use. Perfectly suited for indoor & outdoor protection, word sand and heavily soiled construction sites.

#### **EASY TO USE**

Simple and quick to install, it rolls out in a single gesture, it's easy to set up and transport. Easy and precise cutting

#### **LARGE SIZE**

Measuring 10 x 100 ft, it provides 1000 sq. ft of total coverage to protect floors and large surfaces in a handy format