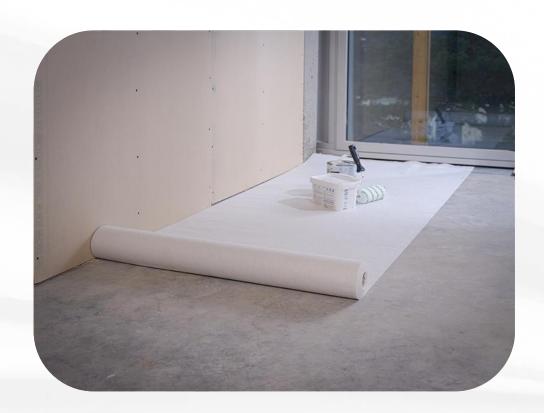

#### **MAXIMUM TEAR & PUNCTURE RESISTANCE**

Ensures total durability during use. Perfectly suited for indoor & outdoor protection, word sand and heavily soiled construction sites.

#### **EASY TO USE**

Simple and quick to install, it rolls out in a single gesture, it's easy to set up and transport. Easy and precise cutting

#### **LARGE SIZE**

Measuring 10 x 100 ft, it provides 1000 sq. ft of total coverage to protect floors and large surfaces in a handy format