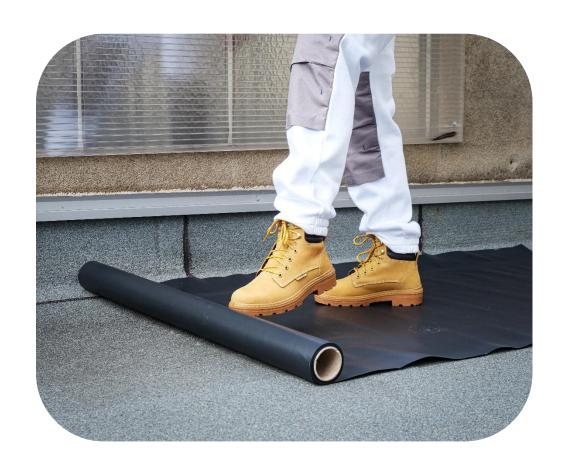

#### PRODUCT USES - "Bobineau"

#### **MAXIMUM TEAR & PUNCTURE RESISTANCE**

Ensures total durability during use. Perfectly suited for indoor & outdoor protection, word sand and heavily soiled construction sites.

#### **EASY TO USE**

Simple and quick to install, it rolls out in a single gesture, it's easy to set up and transport. Easy and precise cutting

#### **LARGE SIZE**

Measuring 10 x 100 ft, it provides 1000 sq. ft of total coverage to protect floors and large surfaces in a handy format