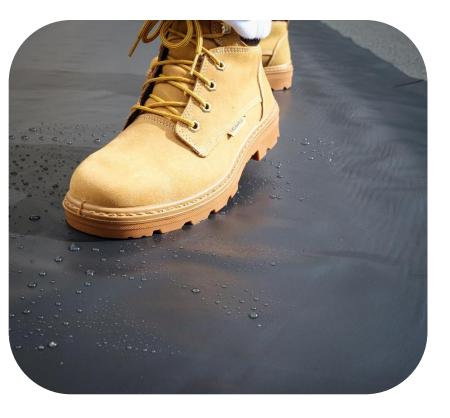

#### **WATERPROOF**

#### Protects floors from splashes and liquids!

Shields floors from spills, dust, splinters, and moderate mechanical stress. Perfect for a traditional worksite on dry floors.