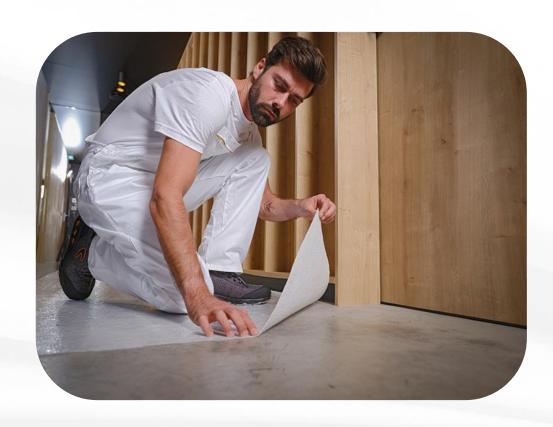

## INTRODUCTION TO DULYSTRONG+ Revolutionary Heavy-Duty Plastic Sheeting!

The eco-friendly, ultra-resistant floor protection made from recycled plastic. Perfect for professionals who demand durability, safety, and efficiency on site.

#### **CATCHY HOOK**

The plastic sheeting that stands up to even the most extreme use.

Thanks to its ultra-resistant material, it provides optimal protection against heavy traffic, heavy loads, and scratches, ensuring exceptional durability across all your construction sites.

# SLIDE-INSTANT INSTALLATION Fast & Easy Setup: Save Time, Save Effort!

Thanks to its 1 m roll format, just one person and one kick are enough to roll it out.