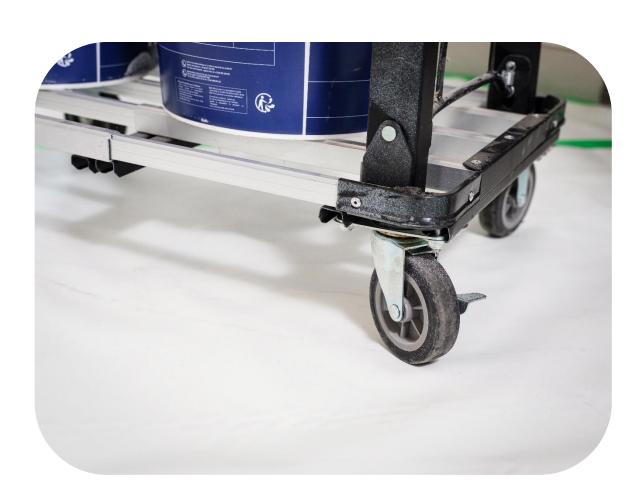

# SHOCK RESISTANCE Protects even the most delicate floors from impacts!

Perfect for renovations and high-traffic areas with moderate mechanical stress.

## ULTRA RESISTANT Tear-Proof Under Pressure

Handles heavy foot traffic, wheel carts, gravel, tools – you name it! It doesn't tear, it doesn't quit.